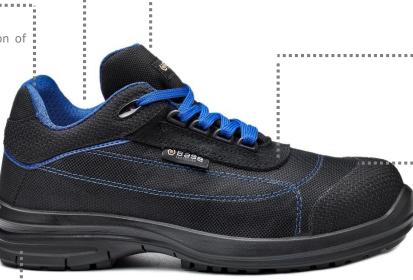

## **SmellStop**

**3D hi-tech fabri**c lining for the best breathability with permanent antibacterial treatment\*, it prevents the proliferation of bacteria and bad odors

**Bellow tongue** to protect the foot against dust

Padded collar to guarantee a maximum comfort and to avoid inflammation of

the sinew.

Technical textile upper

### Fresh'n Flex

Ballistic fabric midsole Perforation 0 mm Standard 20345:2011

(Nail 4.5mm - Force 1100 Newton).

### AirTech MONODENSITY

Anti-fatigue sole: flexible and light

- Suitable for any type of surface
- Best rating of slip-resistance (SRC)

# **SlimCap**

Metal free toe-cap lighter Cap's thickness reduced of 6,5 mm, 35% less weight compared to the market standard weight. Equipped with a perfect preshaped protective stripe to avoid the painful pressure on toes.